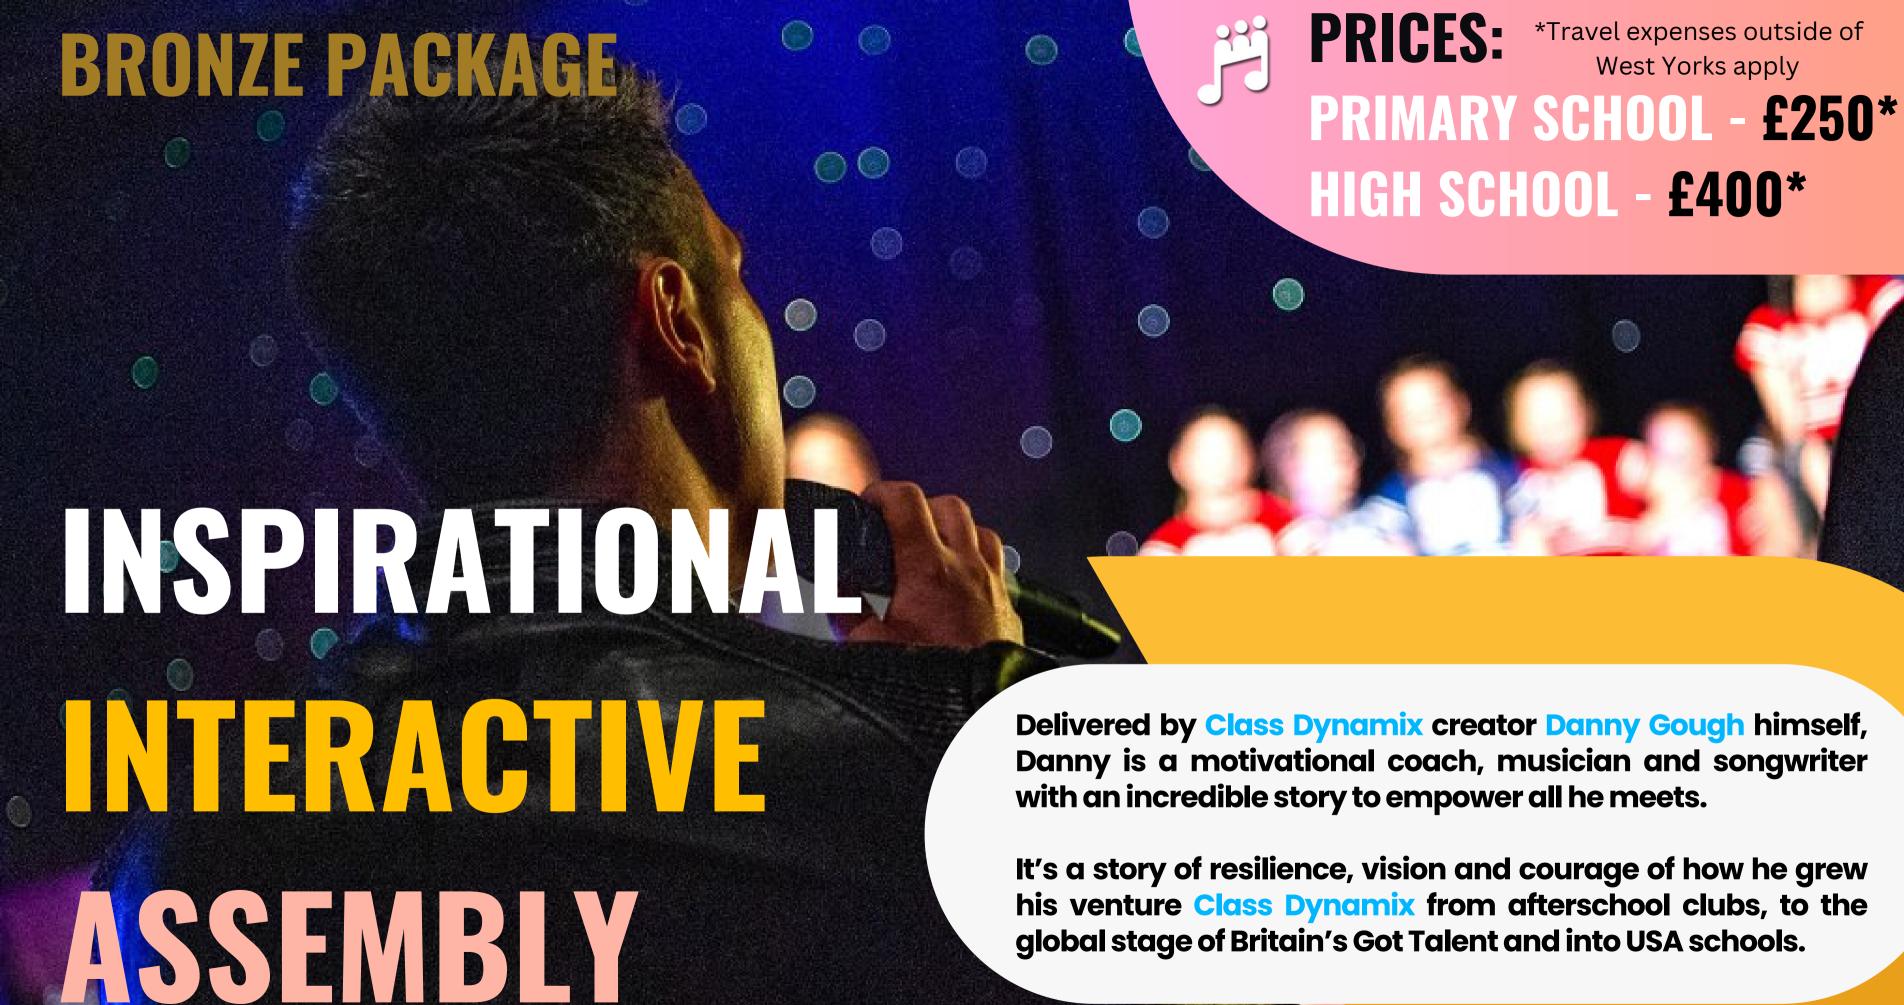

# **ASSEMBLY PACKAGE**

Live instrumental/vocal performances from Danny

Interactive whole group activities, inc' being "the band"

Inspirational presentation inc' insights from Britain's Got Talent

Whole group song - "I Am" from the semi-finals